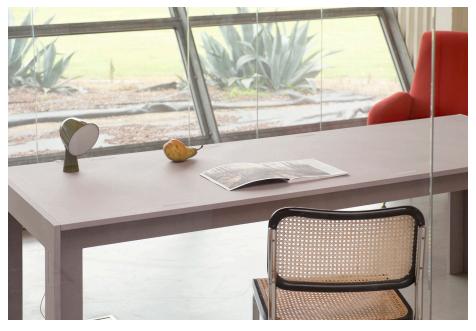

## **Materials**

Through-coloured Mdf

These tables are made of hrough-coloured MDF with a thickness of 20 mm.

The table parts are linked by a joining system of wood to wood that allows for simple intuitive assembly without the use of hardware items, making the tables very easy to move and transport, and reducing the space they take up without

affecting their stability. The range comprises 8 colours that can be combined.

They are square or rectangular, are available in various sizes, and can also be made-to-measure.

© 2015 all rights reserved