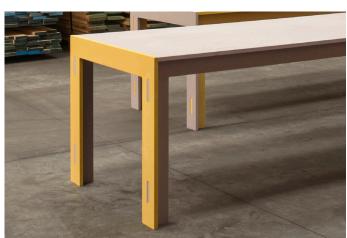

## **Materials**

Through-coloured Mdf

These tables are made of hrough-coloured MDF with a thickness of 20 mm.

The table parts are linked by a joining system of wood to wood that allows for simple intuitive assembly without the use of hardware items, making the tables very easy to move and transport, and reducing the space they take up without

Details of the exposed joining system with an example of the combination of two colours.

NODOO srl Rimini, Italia +39 0541 412714 — info@nodoo.it — www.nodoo.it