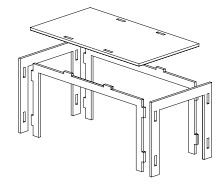

## **Materials**

Through-coloured Mdf

These tables are made of hrough-coloured MDF with a thickness of 20 mm.

The table parts are linked by a joining system of wood to wood that allows for simple intuitive assembly without the use of hardware items, making the tables very easy to move and transport, and reducing the space they take up without

affecting their stability. The range comprises 8 colours that can be combined.

They are square or rectangular, are available in various sizes, and can also be made-to-measure.

© 2015 all rights reserved