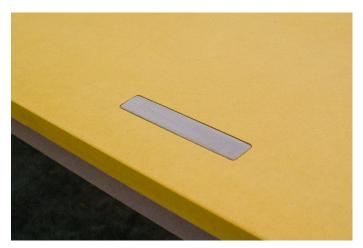

## **Materials**

Through-coloured Mdf

These tables are made of hrough-coloured MDF with a thickness of 20 mm.

The table parts are linked by a joining system of wood to wood that allows for simple intuitive assembly without the use of hardware items, making the tables very easy to move and transport, and reducing the space they take up without