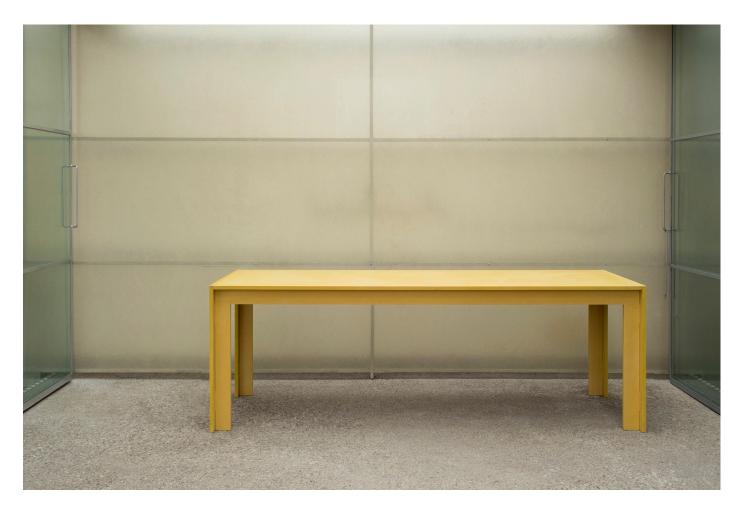

## Tavolo **MODOO**

## **Materials**

Through-coloured Mdf

These tables are made of hrough-coloured MDF with a thickness of 20 mm.

The table parts are linked by a joining system of wood to wood that allows for simple intuitive assembly without the use of hardware items, making the tables very easy to move and transport, and reducing the space they take up without

affecting their stability. The range comprises 8 colours that can be combined.

They are square or rectangular, are available in various sizes, and can also be made-to-measure.

© 2015 all rights reserved