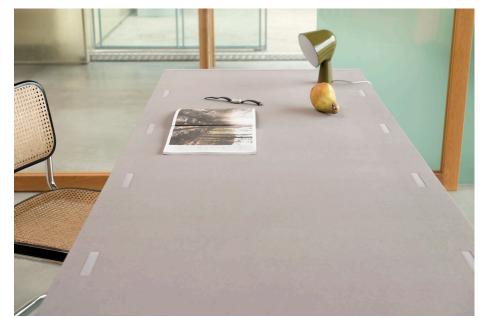

## **Materials**

Through-coloured Mdf

These tables are made of hrough-coloured MDF with a thickness of 20 mm.

The table parts are linked by a joining system of wood to wood that allows for simple intuitive assembly without the use of hardware items, making the tables very easy to move and transport, and reducing the space they take up without

affecting their stability. The range comprises 8 colours that can be combined.

They are square or rectangular, are available in various sizes, and can also be made-to-measure.

© 2015 all rights reserved