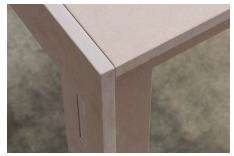

## **Materials**

Through-coloured Mdf

These tables are made of hrough-coloured MDF with a thickness of 20 mm.

The table parts are linked by a joining system of wood to wood that allows for simple intuitive assembly without the use of hardware items, making the tables very easy to move and transport, and reducing the space they take up without

Details of the exposed joining system with an example of the combination of two colours.

NODOO srl Rimini, Italia +39 0541 412714 — info@nodoo.it — www.nodoo.it