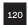

## Mdf table, product card.

Sizes (in cm) table top: 150×80, 120×120, 150×150, 220×80, 260×80 height: 75 — gauge: 2